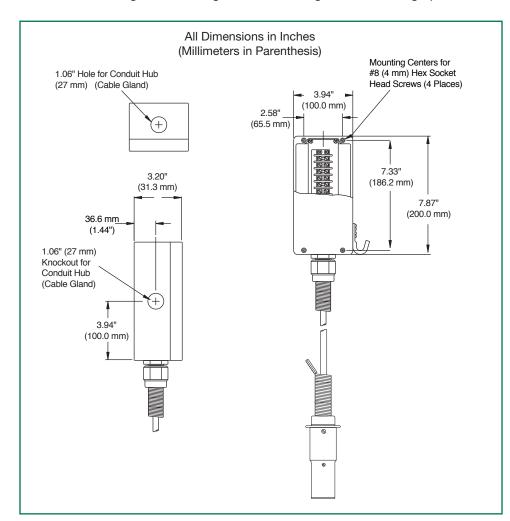

## SCULCONPARCED BY THE METAL AND THE PARCED BY THE PARCED

Sculcon Junction Box with Ground Plug & Cable

## **DESCRIPTION**

The control monitor connects to a heavy duty Sculcon® junction box with attached cable and special quick release snap-on plug. The Scully Ground Plug connects to a specially designed electronic Scully Ground Ball mounted on each vehicle. The controller in conjunction with the ground ball provides and verifies vehicle grounding before loading can begin. The controller must receive an electronic return signal from the ground ball throughout the loading operation.